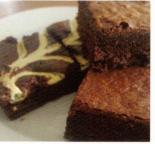

Set #1: Cheesecake & Chunk or

Set #2: Walnut & Chunk

Salt Water Taffy...

10 assorted flavors of mouthwatering salt water taffy in an 8 ounce bag.

Chocolate...

Why mess with the best?! Always moist, fresh, and creamy. No other fudge like it.