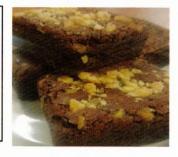

Chocolate Walnut...
Combination of

fresh walnut halves and our famous chocolate fudge make a delicious treat anytime.

New Best Seller: Chocolate Caramel Sea

Salt... Our signature chocolate loaf with caramel chunks and sea salt!