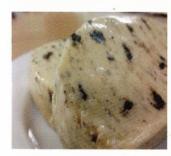

Chocolate Peanut Butter...

Chocolate and peanut butter; a favorite of everyone from 8 to 80.

Peanut Butter...

Calling all true peanut butter lovers! Always fresh and creamy...

Chocolate Caramel Nut...

Go nutty with this combination of chocolate, caramel, and peanuts.