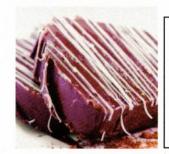

A deep, rich, double chocolate drizzled with white chocolate. Mouth watering...

**GOURMET BUTTER TOFFEE POPCORN**... You get 2 -4 oz bags of double dipped Gourmet Butter Toffee Popcorn made the old fashion way with brown sugar, butter, and vanilla! A must try!!!