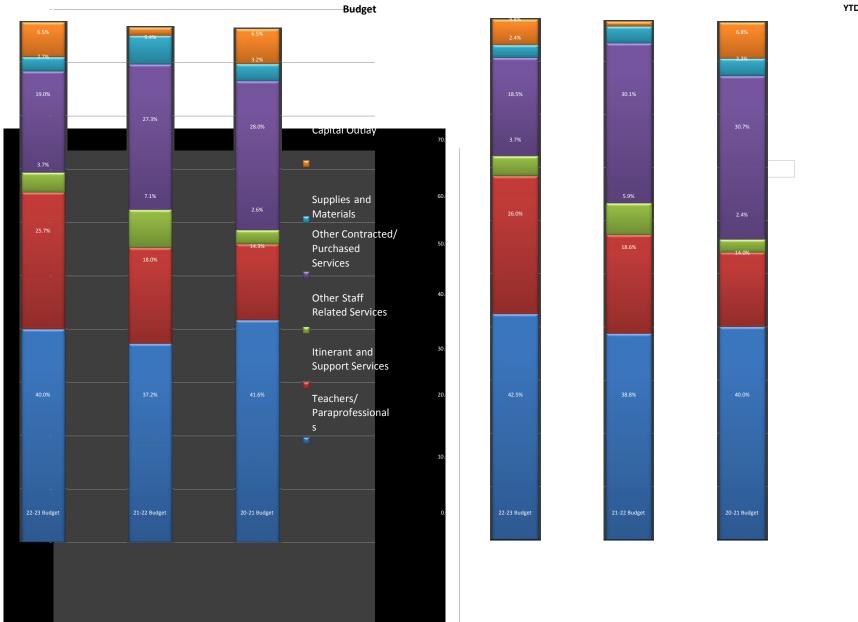

## 22-23 Proposed Budget Amendment #2

|                                |                                                   | Amendment<br>#2 | Amendment<br>#1       | Change       |
|--------------------------------|---------------------------------------------------|-----------------|-----------------------|--------------|
| ENUE                           |                                                   |                 |                       | · ·          |
| Local Sources                  |                                                   |                 |                       |              |
| 11-0-000-0131-000-0000-0000-00 | Summer School Tuition                             | \$300           | \$500                 | (\$200.00)   |
| 11-0-000-0151-000-0000-0000-00 | Interest Earnings                                 | \$6,800         | \$6,800               | \$0.00       |
| 11-0-000-0199-000-0000-0000-01 | Miscellaneous Revenue                             | \$1,500         | \$2,500               | (\$1,000.00) |
| 11-0-000-0199-000-0000-0000-10 | Trips/Community Passports Revenue                 | \$12,500        | \$0                   | \$12,500.00  |
| 11-0-000-0199-000-0000-0300-01 | Miscellaneous Revenue LSSU                        | \$4,710         | \$4,710               | \$0.00       |
| 11-0-000-0199-000-3490-0000-00 | Robotics Donations & Fees                         | \$7,500         | \$5,000               | \$2,500.00   |
| T tal Local Sources            | _<br>_                                            | \$33,310        | \$19,510              | \$13,800.00  |
| State Sources                  |                                                   |                 |                       |              |
| 11-0-000-0311-000-1017-0010-00 | Sec 22B-Discretionary Payment                     | \$1,055,994     | \$1,057,310           | (\$1,316.00  |
| 11-0-000-0311-000-1017-0010-10 | Sec 11(3)-PSA Protected                           | \$1,213,229     | \$1,214,841           | (\$1,612.00) |
| 11-0-000-0311-000-2390-0000-10 | Sec 31y-Year Round Schools - Foundation Allowan   | \$66,429        | \$0                   | \$66,429.00  |
| 11-0-000-0312-000-0000-0000-00 | Sec 152A Headlee Obligation Data Collection       | \$6,702         | \$6,702               | \$0.00       |
| 11-0-000-0312-000-0000-0000-01 | Sec 61d CTE Per Pupil Incentive                   | \$382           | \$382                 | \$0.00       |
| 11-0-000-0312-000-0000-0000-02 | Sec 61d CTE Pupil Incentive Prior Year Adjustment | \$164           | \$164                 | \$0.00       |
| 11-0-000-0312-000-2027-0120-00 | Sec 51C-Special Ed Headlee Obligation             | \$78,500        | \$84,348              | (\$5,848.00  |
| 11-0-000-0312-000-2027-0120-10 | Prior Year Sec 51C-Headlee Obligation             | (\$5,848)       | \$0                   | (\$5,848.00  |
| 11-0-000-0312-000-2440-0000-00 | Sec 97-School Safety                              | \$29,055        | \$0                   | \$29,055.00  |
| 11-0-000-0312-000-2490-0000-00 | Sec 31aa-Mental Health Grant                      | \$29,010        | \$0                   | \$29,010.00  |
| 11-0-000-0312-000-2550-0000-10 | Sec 97c-Safety/Securiity Risk Assessment          | \$2,000         | \$0                   | \$2,000.00   |
| 11-0-000-0312-000-2560-0000-10 | Sec 97d-Critical Incidence Mapping                | \$3,000         | \$0                   | \$3,000.00   |
| 11-0-000-0312-000-3011-0000-91 | Section 11t                                       | \$42,113        | \$42,113              | \$0.00       |
| 11-0-000-0312-000-3065-0000-91 | Sec 31A - At Risk Prior Year                      | \$0             | \$40,775              | (\$40,775.00 |
| 11-0-000-0312-000-3065-0020-91 | Sec 31A - At Risk                                 | \$105,225       | \$105,225             | \$0.00       |
| 11-0-000-0312-000-3098-0000-91 | Sedc 98 At Risk                                   | \$40,629        | \$40,629              | \$0.00       |
| 11-0-000-0312-000-3480-0000-10 | Sec 104i Benchmark Assessments                    | \$1,488         | \$0                   | \$1,488.00   |
| 11-0-000-0312-000-3490-0070-97 | Sec 99h-First Robotics                            | \$7,500         | \$7,000               | \$500.00     |
| 11-0-000-0312-000-3670-0000-91 | Sec 35a - Early Literacy Targeted Instruction     | \$2,346         | \$2,346               | \$0.00       |
| T tal State Sources            | -<br>-                                            | \$2,677,918     | \$2,601,835           | \$76,083.00  |
| Federal Sources                |                                                   |                 |                       |              |
| 11-0-000-0414-000-4350-0250-87 | ESSER III                                         | \$243,936       | \$243,936             | \$0.00       |
| 11-0-000-0414-000-4850-0000-89 | ESSER II Formula                                  | \$8,742         | \$0                   | \$8,742.00   |
| 11-0-000-0414-000-6015-0140-92 | Title IA                                          | \$51,941        | \$51,941              | \$0.00       |
| 11-0-000-0414-000-6015-0140-99 | Title IA - Regional Assistance                    | \$285,502       | \$285,502             | \$0.00       |
| 11-0-000-0414-000-6840-0000-88 | Title III                                         | \$3,571         | \$3,571               | \$0.00       |
| 11-0-000-0414-000-7530-0000-98 | Title IV                                          | \$10,000        | \$10,000              | \$0.00       |
| 11-0-000-0414-000-7665-0210-93 | Title IIA                                         | \$11,977        | \$11,977              | \$0.00       |
| 11-0-000-0417-000-8015-0120-94 | IDEA Flowthrough                                  | \$72,621        | \$72,621              | \$0.00       |
| 11-0-000-0417-000-8050-0120-94 | IDEA Preschool                                    | \$3,120         | \$3,120               | \$0.00       |
|                                |                                                   | ,· <b>-</b> -   | + -, · <del>- •</del> | 40.50        |

## 22-23 Proposed Budget Amendment #2

|                                    |                                           | Amendment<br>#2                                                | Amendment<br>#1        | Change                 |
|------------------------------------|-------------------------------------------|----------------------------------------------------------------|------------------------|------------------------|
| 11-0-000-0511-000-0000-0000-00     | Tuition - Sec 21f                         | \$7,000                                                        | \$9,250                | (\$2,250.00)           |
| 11-0-000-0513-000-0000-0000-00     | Act 18 via OAISD                          | \$161,207                                                      | \$196,088              | (\$34,881.00)          |
| 11-0-000-0513-000-0000-0000-01     | OAISD Enhancement Millage                 | \$70,564                                                       | \$70,934               | (\$370.00)             |
| Total Incoming Transfers and Other |                                           | \$238,771                                                      | \$276,272              | (\$37,501.00)          |
| DT L REVENUE                       |                                           | \$3,641,409                                                    | \$3,580,285            | \$61,124.00            |
| (PENDITURES Instruction            |                                           |                                                                |                        |                        |
| Basic Instruction                  |                                           |                                                                |                        |                        |
| 11-1-111-3110-000-0000-0000-20     | Elem-Contracted Services Teachers         | \$42,000                                                       | \$37,000               | \$5,000.00             |
| 11-1-111-3110-000-4350-0000-87     | ESSER III Contr Serv Teachers             | \$135,000                                                      | \$181,936              | (\$46,936.00)          |
| 11-1-111-3112-000-0000-0000-20     | Elem-Contracted Services Paraprofessional | \$250                                                          | \$500                  | (\$250.00)             |
| 11-1-111-3113-000-0000-0000-20     | Elem-Contracted Services Sub Teachers     | \$10,000                                                       | \$10,000               | \$0.00                 |
| 11-1-111-3115-000-0000-0000-20     | Elem-Contr Serv T & B                     | \$10,000                                                       | \$15,000               | (\$5,000.00)           |
| 11-1-111-3115-000-4350-0000-87     | ESSER III-Contr Serv T & B                | \$97,384                                                       | \$62,000               | \$35,384.00            |
| 11-1-111-3119-000-0000-0000-20     | Elem-Other Instructional Services         | \$20,000                                                       | \$40,000               | (\$20,000.00)          |
| 11-1-111-3450-000-0000-0000-20     | Elem-Software Subscriptions               | \$5,000                                                        | \$5,000                | \$0.00                 |
| 11-1-111-4911-000-0000-0000-20     | Elem-Purchased Curriculum                 | \$45,000                                                       | \$70,000               | (\$25,000.00)          |
| 11-1-111-5110-000-0000-0000-20     | Elem-Teaching Supplies & Materials        | \$6,000                                                        | \$7,000                | (\$1,000.00)           |
| 11-1-111-5990-000-0000-0000-20     | Elem-Misc Supplies & Materials            | \$4,000                                                        | \$5,000                | (\$1,000.00)           |
| 11-1-112-3110-000-0000-0000-21     | MS-Contracted Services Teachers           | \$210,000                                                      | \$174,000              | \$36,000.00            |
| 11-1-112-3112-000-0000-0000-21     | MS-Contracted Services Paraprofessional   | \$0                                                            | \$5,000                | (\$5,000.00)           |
| 11-1-112-3113-000-0000-0000-21     | MS-Contracted Services Sub Teachers       | \$1,500                                                        | \$2,000                | (\$500.00)             |
| 11-1-112-3115-000-0000-0000-21     | MS-Contr Serv T & B                       | \$22,000                                                       | \$20,000               | \$2,000.00             |
| 11-1-112-3119-000-0000-0000-21     | MS-Other Instructional Services           | \$40,000                                                       | \$30,000               | \$10,000.00            |
| 11-1-112-3450-000-0000-0000-21     | MS-Software/app subscription              | \$100                                                          | \$300                  | (\$200.00)             |
| 11-1-112-4911-000-0000-0000-21     | MS-Purchased Curriculum                   | \$45,000                                                       | \$60,000               | (\$15,000.00)          |
| 11-1-112-5110-000-0000-0000-21     | MS-Teaching Supplies & Materials          | \$500                                                          | \$1,000                | (\$500.00)             |
| 11-1-112-5990-000-0000-0000-21     | MS-Misc Supplies & Materials              | \$500                                                          | \$1,000                | (\$500.00)             |
| 11-1-113-3110-000-0000-0000-22     | HS-Contracted Services Teachers           | \$270,000                                                      | \$270,000              | \$0.00                 |
| 11-1-113-3112-000-0000-0000-22     | HS-Contracted Services Paraprofessional   | \$10,000                                                       | \$8,100                | \$1,900.00             |
| 11-1-113-3113-000-0000-0000-22     | HS-Contracted Services Sub Teachers       | \$2,000                                                        | \$2,000                | \$0.00                 |
| 11-1-113-3115-000-0000-0000-22     | HS-Contr Serv T & B                       | \$63,000                                                       | \$62,000               | \$1,000.00             |
| 11-1-113-3119-000-0000-0000-22     | HS-Other Instructional Services           | \$35,000                                                       | \$35,000               | \$0.00                 |
| 11-1-113-3210-000-0000-0000-22     | HS-Travel and Expense                     | \$1,250                                                        | \$0                    | \$1,250.00             |
| 11-1-113-3450-000-0000-0000-22     | HS-Software/app subscription              | ψ1,230<br>\$0                                                  | \$500                  | (\$500.00)             |
| 11-1-113-3710-000-0000-0000-22     | HS-Tuition                                | \$30,000                                                       | \$25,000               | \$5,000.00             |
| 11-1-113-4911-000-0000-0000-22     | HS-Purchased Curriculum                   | \$80,000                                                       | \$90,000               | (\$10,000.00)          |
| 11-1-113-5990-000-3490-0000-97     | Robotics-Misc Supplies & Materials        | \$10,000                                                       |                        | ,                      |
| 11-1-113-5990-000-3490-0000-97     | Robotics-Membership Fee                   | \$10,000<br>\$6,000                                            | \$13,000<br>\$6,000    | (\$3,000.00)<br>\$0.00 |
| T tal Basic Instruction            | Nobolica-Memberanip i ee                  | \$1,201,484                                                    | \$1,238,336            |                        |
| i dai Dasic Itisuluction           |                                           | φι,∠υι, <del>4</del> 04<br>——————————————————————————————————— | φι,∠აο,აა <del>ο</del> | (\$36,852.00)          |
| Added Needs                        |                                           |                                                                |                        |                        |
| 11-1-122-3110-000-8015-0000-94     | IDEA-Contracted Services Teacher          | \$61,984                                                       | \$61,984               | \$0.00                 |

## iCademy Financial Summary by Function Amendment #2 March 31, 2923

|                               |              | 22-23            |                           |             | 21-22            |                    |                         |
|-------------------------------|--------------|------------------|---------------------------|-------------|------------------|--------------------|-------------------------|
|                               | Amendment #2 | YTD              | % of<br>Budget YTD<br>YTD | Budget      |                  | % of<br>Budget YTD | % Compare to Prior Year |
| REVENUE                       |              |                  | טוז                       |             |                  |                    |                         |
| Local Sources                 | \$33,310     | \$22,526.82      | 67.63%                    | \$80,942    | \$74,152.56      | 91.61%             | 73.82%                  |
| State Sources                 | \$2,677,918  | \$1,442,640.60   | 53.87%                    | \$2,765,467 | \$1,566,751.08   | 56.65%             | 95.09%                  |
| Federal Sources               | \$691,410    | \$376,265.41     | 54.42%                    | \$544,871   | \$235,619.55     | 43.24%             | 125.85%                 |
| Incoming Transfers and Other  | r \$238,771  | \$148,943.38     | 62.38%                    | \$296,100   | \$148,753.80     | 50.24%             | 124.17%                 |
| TOT L REVENUE                 |              | \$1,990,376.21   | 54.66%                    | \$3,687,380 | \$2,025,276.99   | 54.92%             | 99.52%                  |
| EXPENDITURES                  |              |                  |                           |             |                  |                    |                         |
| Instruction                   |              |                  |                           |             |                  |                    |                         |
| Basic Instruction             | \$1,201,484  | \$950,322.76     | 79.10%                    | \$1,185,071 | \$913,486.90     | 77.08%             | 102.61%                 |
| Added Needs                   | \$539,075    | \$326,470.30     | 60.56%                    | \$368,397   | \$264,434.03     | 71.78%             | 84.37%                  |
| Total Instruction             | \$1,740,559  | \$1,276,793.06   | 73.36%                    | \$1,553,468 | \$1,177,920.93   | 75.83%             | 96.74%                  |
| Support Services              |              |                  |                           |             |                  |                    |                         |
| Pupil Support                 | \$494,451    | \$334,362.29     | 67.62%                    | \$332,631   | \$218,675.59     | 65.74%             | 102.86%                 |
| Instructional Staff           | \$435,543    | \$240,103.44     | 55.13%                    | \$254,890   | \$182,084.18     | 71.44%             | 77.17%                  |
| General Administration        | \$265,716    | \$153,248.22     | 57.67%                    | \$278,728   | \$155,151.59     | 55.66%             | 103.61%                 |
| School Administration         | \$13,000     | \$6,110.73       | 47.01%                    | \$16,103    | \$6,718.33       | 41.72%             | 112.67%                 |
| Business Services             | \$26,463     | \$17,140.04      | 64.77%                    | \$28,536    | \$18,345.27      | 64.29%             | 100.75%                 |
| Operation & Maintenance       | \$253,607    | \$165,351.41     | 65.20%                    | \$176,666   | \$144,275.79     | 81.67%             | 79.84%                  |
| Transportation                | \$2,368      | \$0.00           | 0.00%                     | \$0         | \$0.00           | 0.00%              | 0.00%                   |
| Central Support Services      | \$381,175    | \$257,821.33     | 67.64%                    | \$508,498   | \$326,916.28     | 64.29%             | 105.21%                 |
| Total Support Services        | \$1,872,323  | \$1,174,137.46   | 62.71%                    |             | \$1,052,167.03   | 65.92%             | 95.13%                  |
| Debt Service                  |              |                  |                           |             |                  |                    |                         |
| Capital Leases                | \$82,147     | \$58,251.92      | 70.91%                    | \$76,000    | \$0.00           | 0.00%              | 0.00%                   |
| Total Debt Service            | \$82,147     | \$58,251.92      | 70.91%                    | \$76,000    | \$0.00           | 0.00%              | 0.00%                   |
| TOTAL EXPENDITURES            | \$3,695,029  | \$2,509,182.44   | 67.91%                    | \$3,225,520 | \$2,230,087.96   | 69.14%             | 98.22%                  |
| -                             |              |                  |                           |             |                  |                    |                         |
| BEGINNING FUND BALANCE        | \$2,202,230  | \$2,202,229.98   | 100.00%                   | \$1,637,234 | \$1,637,233.97   | 100.00%            | 100.00%                 |
| ADJUSTMENTS TO FUND BALAN     | \$0          | \$0.00           | 0.00%                     | \$2         | \$0.00           | 0.00%              | 0.00%                   |
| TOTAL ADJUSTED FUND<br>BALANC | \$2,202,230  | \$2,202,229.98   | 100.00%                   | \$1,637,236 | \$1,637,233.97   | 100.00%            | 100.00%                 |
| NET SURPLUS/(DEFICIT)         | (\$53,620)   | (\$518,806.23)   | 967.56%                   | \$461,860   | (\$204,810.97)   | (44.34%)           | (2,181.90%)             |
| ENDING FUND BALANCE           | \$2,148,61   | 0 \$1,683,423.75 | 78.35%                    | \$2,099,096 | 5 \$1,432,423.00 | 68.24%             | 114.81%                 |