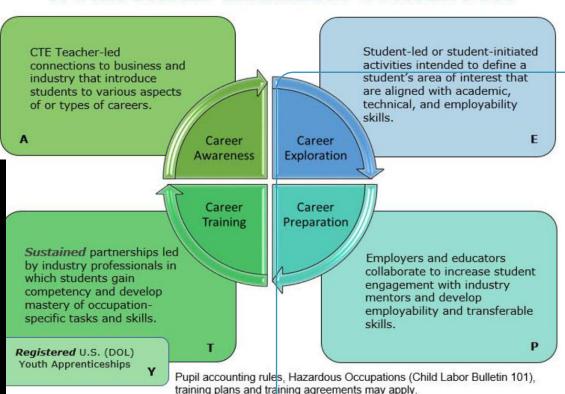

## Career Tech Education

Laura Verkaik, HS Counselor April 19, 2023

### What is it?

program whi

Career and Technical Education - skill and workplace training

A solid year, with students continuing to confirm – and sometimes be redirected the Special I needs stude of their count was given the the homesche that we have

choose one student over another that applied to the same program

(Mechatronics – another highly competitive program.

Students 22