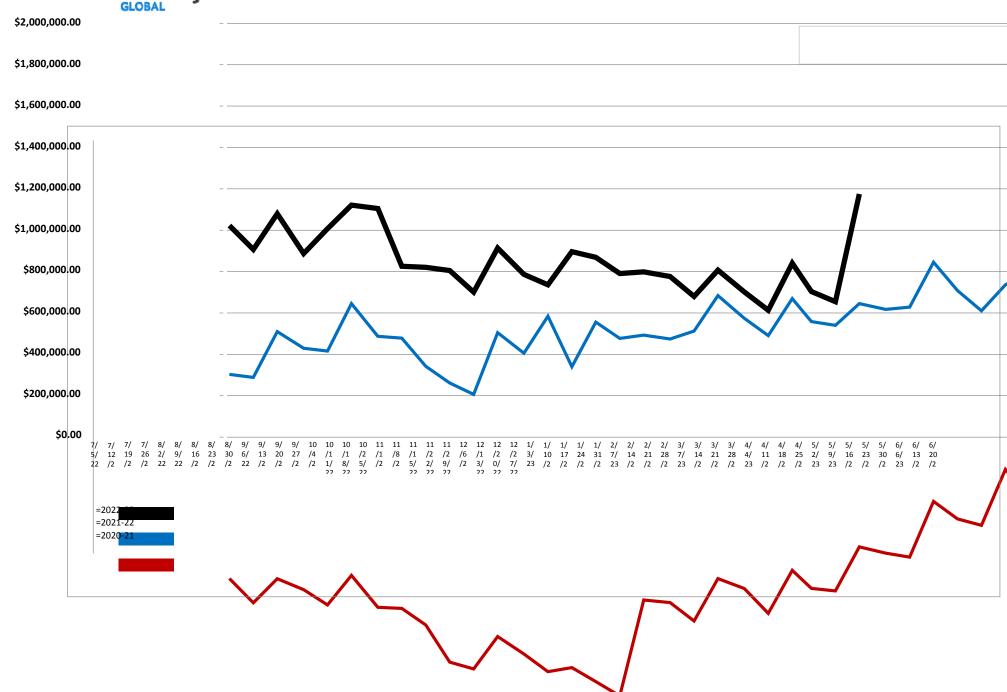

## iCademy Financial Summary by Function Amendment #2 March 31, 2923

|                               |              | 22-23            |                           |             | 21-22            |                    |                         |
|-------------------------------|--------------|------------------|---------------------------|-------------|------------------|--------------------|-------------------------|
|                               | Amendment #2 | YTD              | % of<br>Budget YTD<br>YTD | Budget      |                  | % of<br>Budget YTD | % Compare to Prior Year |
| REVENUE                       |              |                  | טוז                       |             |                  |                    |                         |
| Local Sources                 | \$33,310     | \$22,526.82      | 67.63%                    | \$80,942    | \$74,152.56      | 91.61%             | 73.82%                  |
| State Sources                 | \$2,677,918  | \$1,442,640.60   | 53.87%                    | \$2,765,467 | \$1,566,751.08   | 56.65%             | 95.09%                  |
| Federal Sources               | \$691,410    | \$376,265.41     | 54.42%                    | \$544,871   | \$235,619.55     | 43.24%             | 125.85%                 |
| Incoming Transfers and Other  | r \$238,771  | \$148,943.38     | 62.38%                    | \$296,100   | \$148,753.80     | 50.24%             | 124.17%                 |
| TOT L REVENUE                 |              | \$1,990,376.21   | 54.66%                    | \$3,687,380 | \$2,025,276.99   | 54.92%             | 99.52%                  |
| EXPENDITURES                  |              |                  |                           |             |                  |                    |                         |
| Instruction                   |              |                  |                           |             |                  |                    |                         |
| Basic Instruction             | \$1,201,484  | \$950,322.76     | 79.10%                    | \$1,185,071 | \$913,486.90     | 77.08%             | 102.61%                 |
| Added Needs                   | \$539,075    | \$326,470.30     | 60.56%                    | \$368,397   | \$264,434.03     | 71.78%             | 84.37%                  |
| Total Instruction             | \$1,740,559  | \$1,276,793.06   | 73.36%                    | \$1,553,468 | \$1,177,920.93   | 75.83%             | 96.74%                  |
| Support Services              |              |                  |                           |             |                  |                    |                         |
| Pupil Support                 | \$494,451    | \$334,362.29     | 67.62%                    | \$332,631   | \$218,675.59     | 65.74%             | 102.86%                 |
| Instructional Staff           | \$435,543    | \$240,103.44     | 55.13%                    | \$254,890   | \$182,084.18     | 71.44%             | 77.17%                  |
| General Administration        | \$265,716    | \$153,248.22     | 57.67%                    | \$278,728   | \$155,151.59     | 55.66%             | 103.61%                 |
| School Administration         | \$13,000     | \$6,110.73       | 47.01%                    | \$16,103    | \$6,718.33       | 41.72%             | 112.67%                 |
| Business Services             | \$26,463     | \$17,140.04      | 64.77%                    | \$28,536    | \$18,345.27      | 64.29%             | 100.75%                 |
| Operation & Maintenance       | \$253,607    | \$165,351.41     | 65.20%                    | \$176,666   | \$144,275.79     | 81.67%             | 79.84%                  |
| Transportation                | \$2,368      | \$0.00           | 0.00%                     | \$0         | \$0.00           | 0.00%              | 0.00%                   |
| Central Support Services      | \$381,175    | \$257,821.33     | 67.64%                    | \$508,498   | \$326,916.28     | 64.29%             | 105.21%                 |
| Total Support Services        | \$1,872,323  | \$1,174,137.46   | 62.71%                    |             | \$1,052,167.03   | 65.92%             | 95.13%                  |
| Debt Service                  |              |                  |                           |             |                  |                    |                         |
| Capital Leases                | \$82,147     | \$58,251.92      | 70.91%                    | \$76,000    | \$0.00           | 0.00%              | 0.00%                   |
| Total Debt Service            | \$82,147     | \$58,251.92      | 70.91%                    | \$76,000    | \$0.00           | 0.00%              | 0.00%                   |
| TOTAL EXPENDITURES            | \$3,695,029  | \$2,509,182.44   | 67.91%                    | \$3,225,520 | \$2,230,087.96   | 69.14%             | 98.22%                  |
| -                             |              |                  |                           |             |                  |                    |                         |
| BEGINNING FUND BALANCE        | \$2,202,230  | \$2,202,229.98   | 100.00%                   | \$1,637,234 | \$1,637,233.97   | 100.00%            | 100.00%                 |
| ADJUSTMENTS TO FUND BALAN     | \$0          | \$0.00           | 0.00%                     | \$2         | \$0.00           | 0.00%              | 0.00%                   |
| TOTAL ADJUSTED FUND<br>BALANC | \$2,202,230  | \$2,202,229.98   | 100.00%                   | \$1,637,236 | \$1,637,233.97   | 100.00%            | 100.00%                 |
| NET SURPLUS/(DEFICIT)         | (\$53,620)   | (\$518,806.23)   | 967.56%                   | \$461,860   | (\$204,810.97)   | (44.34%)           | (2,181.90%)             |
| ENDING FUND BALANCE           | \$2,148,61   | 0 \$1,683,423.75 | 78.35%                    | \$2,099,096 | 5 \$1,432,423.00 | 68.24%             | 114.81%                 |